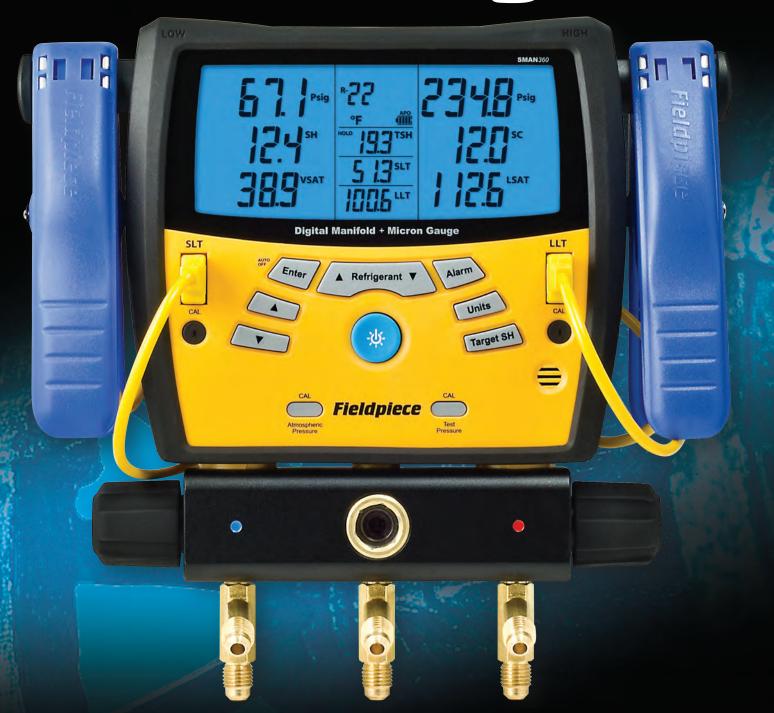

## More Features. More Answers.

The newly designed SMAN320, 340, and 360 Digital Manifolds hit the mark with their rugged design. Based on years of technician feedback, they are not only tough, they also show everything you need all at once: 2 pressures, and 7 temperatures.

View your calculated target superheat while monitoring how your charge is affecting actual and superheat and subcooling.

- Measures:
   2 Pressures
   2 Temperatures
   Vacuum in Microns
   (SMAN 360)
- Calculates:

   Superheat
   Subcooling
   Target Superheat
   Vapor Saturation
   Liquid Saturation
- Expanded Temperature Tolerance to go from Freezers to Rooftops
- Large Screen with All Measurements in Clear Sight
- 45 Built in Refrigerants
- Easy Future Refrigerant Updates via Mini USB Cable (cable not included)

Like all Fieldpiece products, the SMAN300 Series is backed by world-class customer service and technical support.

All Measurements on One Screen

Mini USB Port to Quickly Update Refrigerants

Padded Case to Easily Hang Manifold with Hoses Attached

SMAN360 Includes: 3-Port Digital Manifold Built in Micron Gauge Pipe Clamps Padded Case

SMAN340 Includes: 3-Port Digital Manifold Pipe Clamps Padded Case

SMAN320 Includes: 3-Port Digital Manifold