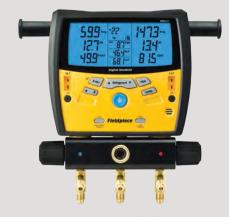

## More Features. More Answers.

The newly designed SMAN320, 340, and 360 Digital Manifolds hit the mark with their rugged design. Based on years of technician feedback, they are not only tough, they also show everything you need all at once: 2 pressures, and 7 temperatures.

View your calculated target superheat while monitoring how your charge is affecting actual and superheat and subcooling.

- Measures:
   2 Pressures
   2 Temperatures
   Vacuum in Microns
   (SMAN 360)
- Calculates:

   Superheat
   Subcooling
   Target Superheat
   Vapor Saturation
   Liquid Saturation
- Expanded Temperature Tolerance to go from Freezers to Rooftops
- Large Screen with All Measurements in Clear Sight
- 45 Built in Refrigerants
- Easy Future Refrigerant Updates via Mini USB Cable (cable not included)