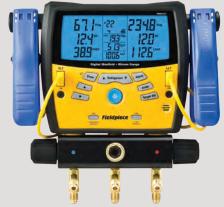

## More Features. More Answers.

The newly designed SMAN320, 340, and 360 Digital Manifolds hit the mark with their rugged design. Based on years of technician feedback, they are not only tough, they also show everything you need all at once: 2 pressures, and 7 temperatures.

View your calculated target superheat while monitoring how your charge is affecting actual and superheat and subcooling.

- Measures:
   2 Pressures
   2 Temperatures
   Vacuum in Microns
   (SMAN 360)
- Calculates:

   Superheat
   Subcooling
   Target Superheat
   Vapor Saturation
   Liquid Saturation
- Expanded Temperature Tolerance to go from Freezers to Rooftops
- Large Screen with All Measurements in Clear Sight
- 45 Built in Refrigerants
- Easy Future Refrigerant Updates via Mini USB Cable (cable not included)