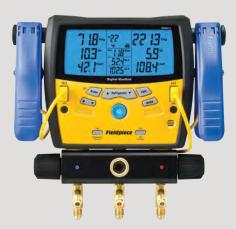

## More Features. More Answers.

The newly designed SMAN320, 340, and 360 Digital Manifolds hit the mark with their rugged design. Based on years of technician feedback, they are not only tough, they also show everything you need all at once: 2 pressures, and 7 temperatures.

View your calculated target superheat while monitoring how your charge is affecting actual and superheat and subcooling.

- Measures:
   2 Pressures
   2 Temperatures
   Vacuum in Microns
   (SMAN 360)
- Calculates:

   Superheat
   Subcooling
   Target Superheat
   Vapor Saturation
   Liquid Saturation
- Expanded Temperature Tolerance to go from Freezers to Rooftops
- Large Screen with All Measurements in Clear Sight
- 45 Built in Refrigerants
- Easy Future Refrigerant Updates via Mini USB Cable (cable not included)