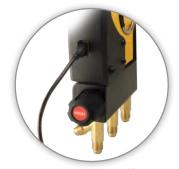

Like all Fieldpiece products, the SMAN300 Series is backed by world-class customer service and technical support.

All Measurements on One Screen

Mini USB Port to Quickly Update Refrigerants

Padded Case to Easily Hang Manifold with Hoses Attached