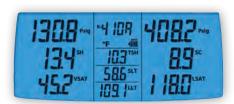

View your calculated target superheat while monitoring how your charge is affecting actual and superheat and subcooling.

- Measures:
   2 Pressures
   2 Temperatures
   Vacuum in Microns
   (SMAN 360)
- Calculates:

   Superheat
   Subcooling
   Target Superheat
   Vapor Saturation
   Liquid Saturation
- Expanded Temperature Tolerance to go from Freezers to Rooftops
- Large Screen with All Measurements in Clear Sight
- 45 Built in Refrigerants
- Easy Future Refrigerant Updates via Mini USB Cable (cable not included)

Like all Fieldpiece products, the SMAN300 Series is backed by world-class customer service and technical support.

All Measurements on One Screen

Mini USB Port to Quickly Update Refrigerants

Padded Case to Easily Hang Manifold with Hoses Attached